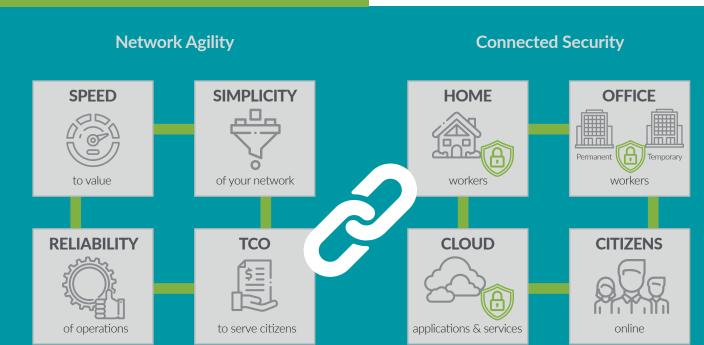

#### Digital Government for the Next Decade

Juniper's AI-Driven Architecture simplifies operations and delivers a seamless, unmatched experience for governments to serve citizens, protected by connected security for a comprehensive cybersecurity framework.